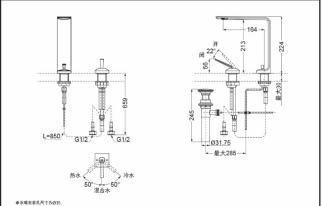

## Single-Lever Lavatory Faucet

TLP02307B1 (W/ pop-up waste)

TLP02308B1 (W/O pop-up waste)

TLP02307B1

TLP02308B1

## **SPECIFICS**

Water Inlet Requirement:

0.05MPa(Dynamic Pressure)~ 1.0MPa(Static Pressure)

Water Efficiency: Grade1