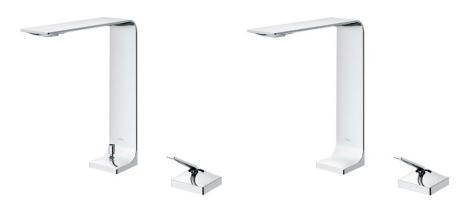

## Single-Lever Lavatory Faucet

TLP02307B1 (W/ pop-up waste)

TLP02308B1 (W/O pop-up waste)

TLP02307B1

TLP02308B1

## **FEATURES**

- Elegant appearance.
- Stainless steel material, ultrathin faucet edge for only 3mm. Beautiful curves by seamless welding and wide flow reveal elegant taste.
- Easy installation and operation.

Comfort Reduce The Glide Water Technology

TLP02307B1 Single-Lever Lavatory Faucet

TOTO(CHINA) CO.,LTD. All rights reserved.

TOTO(CHINA) CO.,LTD. All rights reserved. TOTO(CHINA) CO.,LTD. www.toto.com.cn