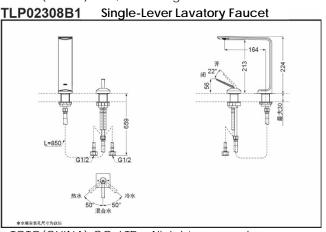

## Single-Lever Lavatory Faucet

TLP02307B1 (W/ pop-up waste)

TLP02308B1 (W/O pop-up waste)

TLP02307B1

TLP02308B1

## **SPECIFICS**

Water Inlet Requirement:

0.05MPa(Dynamic Pressure)~ 1.0MPa(Static Pressure)

Water Efficiency: Grade1