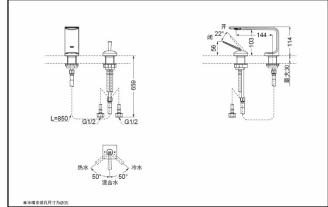

Single-Lever Lavatory Faucet

TLP02301B1 (W/ pop-up waste)

-

TLP02303B1

(W/O pop-up waste)

 TLP02301B1
 Single-Lever Lavatory Faucet

TOTO(CHINA) CO.,LTD. All rights reserved. TLP02303B1 Single-Lever Lavatory Faucet

TOTO(CHINA) CO.,LTD. All rights reserved. TOTO(CHINA) CO.,LTD. www.toto.com.cn **SPECIFICS** 

Water Inlet Requirement : 0.05MPa(Dynamic Pressure)~ 1.0MPa(Static Pressure) Water Efficiency : Grade1