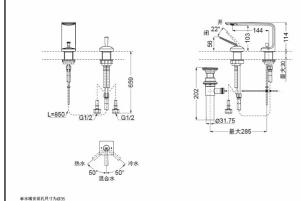

Single-Lever Lavatory Faucet

TLP02301B1 (W/ pop-up waste)

-

TLP02303B1

(W/O pop-up waste)

 TLP02301B1
 Single-Lever Lavatory Faucet

TOTO(CHINA) CO.,LTD. All rights reserved. TLP02303B1 Single-Lever Lavatory Faucet

TOTO(CHINA) CO.,LTD. All rights reserved. TOTO(CHINA) CO.,LTD. www.toto.com.cn **SPECIFICS** 

Water Inlet Requirement : 0.05MPa(Dynamic Pressure)~ 1.0MPa(Static Pressure) Water Efficiency : Grade1