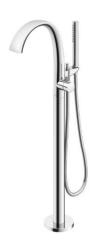

# Floor standing Tub Filler(W/Hand Shower)

TBP01301B1+TBN01105B(Mounting fittings)
TBP01301B1#BN+TBN01105B(Mounting fittings)

**\*Mounting fittinfs TBN01105B not included** 

## TBP01301B1+TBN01105B

Floor standing Tub Filler(W/Hand Shower)

TOTO(CHINA) CO.,LTD. All rights reserved.

#### TBP01301B1

#### **FEATURES**

- Elegant appearance.
- •Beautiful curves reveal elegant taste.
- Easy usage with sufficient flow.