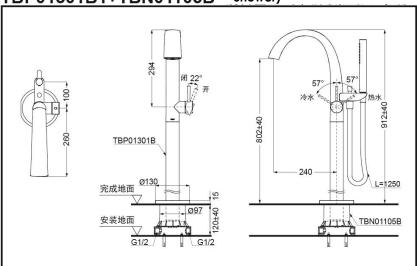

# Floor standing Tub Filler(W/Hand Shower)

TBP01301B1+TBN01105B(Mounting fittings)
TBP01301B1#BN+TBN01105B(Mounting fittings)

**\*Mounting fittinfs TBN01105B not included** 

## TBP01301B1+TBN01105B

Floor standing Tub Filler(W/Hand Shower)

TOTO(CHINA) CO.,LTD. All rights reserved.

#### **SPECIFICS**

Water Inlet Requirement:

0.05MPa(Dynamic Pressure)~ 1.0MPa(Static Pressure) Water Efficiency:

Grade2(Handshower)