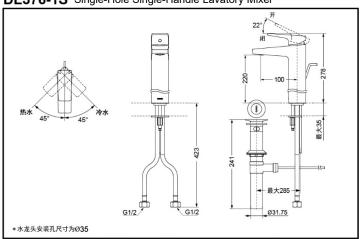

## Single-Hole Single-Handle Lavatory Mixer

**DL376R** 

**DL376-1S** 

DL376R Single-Hole Single-Handle Lavatory Mixer

\*TOTO公司保留对其产品规格和尺寸更改的权利。届时,恕不另行通知。

**DL376-1S** Single-Hole Single-Handle Lavatory Mixer

## DL376R DL376-1S w/ Drainage Fittings

## **SPECIFICS**

Water efficiency grade: grade1 Water Supply:

0.05MPa(dynamic pressure) ~ 1.0MPa(static pressure)