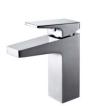

## Single-Hole Single-Handle Lavatory Mixer

**DL376R** 

**DL376-1S** 

DL376R Single-Hole Single-Handle Lavatory Mixer

\*TOTO公司保留对其产品规格和尺寸更改的权利。届时,恕不另行通知。

**DL376-1S** Single-Hole Single-Handle Lavatory Mixer

## DL376R DL376-1S w/ Drainage Fittings