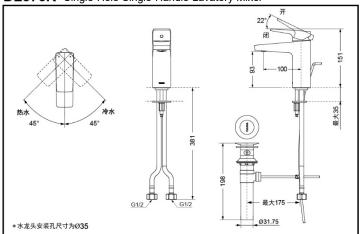

## Single-Hole Single-Handle Lavatory Mixer

**DL376R** 

**DL376-1S** 

DL376R Single-Hole Single-Handle Lavatory Mixer

\*TOTO公司保留对其产品规格和尺寸更改的权利。届时,恕不另行通知。

**DL376-1S** Single-Hole Single-Handle Lavatory Mixer

## DL376R DL376-1S w/ Drainage Fittings

## **SPECIFICS**

Water efficiency grade: grade1 Water Supply:

0.05MPa(dynamic pressure) ~ 1.0MPa(static pressure)