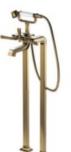

## Two-Handle Freestanding Bathtub Mixer

DM209CF(chromium) DM209CF#PG(gold)

DM209ACF(chromium) DM209ACF#PG(gold)

DM209CF(#PG) Two-Handle Freestanding Bathtub Mixer (CII series)

**DM209ACF(#PG)** Two-Handle Freestanding Bathtub Mixer (CII series)

DM209CF DM209CF#PG DM209ACF DM209ACF#PG