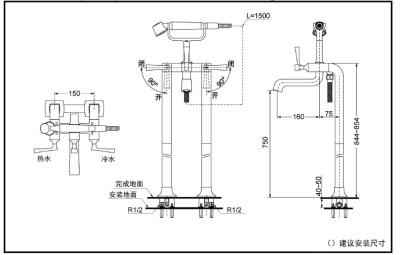

## Two-Handle Freestanding Bathtub Mixer

DM209CF(chromium) DM209CF#PG(gold)

DM209ACF(chromium) DM209ACF#PG(gold)

DM209CF(#PG) Two-Handle Freestanding Bathtub Mixer (CII series)

**DM209ACF(#PG)** Two-Handle Freestanding Bathtub Mixer (CII series)

## **SPECIFICS**

Water Supply:

0.05MPa(dynamic pressure)  $\sim$  0.75MPa(static pressure)