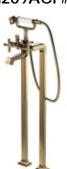

## Two-Handle Freestanding Bathtub Mixer

DM209CF(chromium) DM209CF#PG(gold)

DM209ACF(chromium) DM209ACF#PG(gold)

DM209CF(#PG) Two-Handle Freestanding Bathtub Mixer (CII series)

**DM209ACF(#PG)** Two-Handle Freestanding Bathtub Mixer (CII series)

DM209CF DM209CF#PG DM209ACF DM209ACF#PG