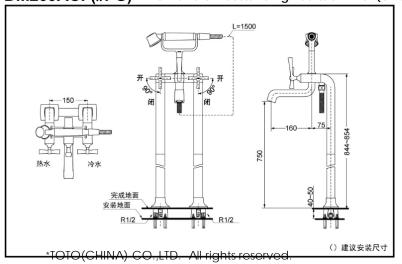

## Two-Handle Freestanding Bathtub Mixer

DM209CF(chromium) DM209CF#PG(gold)

DM209ACF(chromium) DM209ACF#PG(gold)

DM209CF(#PG) Two-Handle Freestanding Bathtub Mixer (CII series)

**DM209ACF(#PG)** Two-Handle Freestanding Bathtub Mixer (CII series)

## **SPECIFICS**

Water Supply:

0.05MPa(dynamic pressure)  $\sim$  0.75MPa(static pressure)