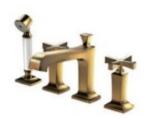

# 4-Hole Deck-Mounted **Bathtub Mixer**

DB244C(chromium) DB244C#PG(gold)

DB244AC(chromium) DB244AC#PG(gold)

# **FEATURES**

 Simple surfaces harmonize well with the complex shape.

DB244C/DB244C#PG

DB244AC/DB244AC#PG

- Smooth curves and surfaces show a soft beauty.
- Simple and elegant lever handle
- Classical and graceful cross handle
- Unique rectifying water offers a comfortable experience with smooth water flow which maintains the strength while keeps soft touch with a low consumption.