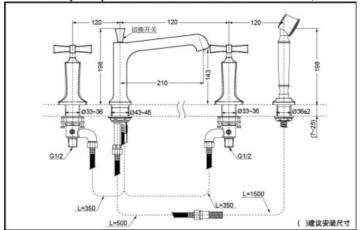

#### DB244AC(#PG) 4-Hole Deck-Mounted Bathtub Mixer (CII Classical Series)

\*TOTO(CHINA) CO.,LTD. All rights reserved.