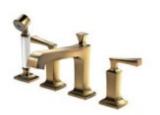

# 4-Hole Deck-Mounted **Bathtub Mixer**

DB244C(chromium) DB244C#PG(gold)

DB244AC(chromium) DB244AC#PG(gold)

# **FEATURES**

 Simple surfaces harmonize well with the complex shape.

DB244C/DB244C#PG

DB244AC/DB244AC#PG

- Smooth curves and surfaces show a soft beauty.
- Simple and elegant lever handle
- Classical and graceful cross handle
- Unique rectifying water offers a comfortable experience with smooth water flow which maintains the strength while keeps soft touch with a low consumption.