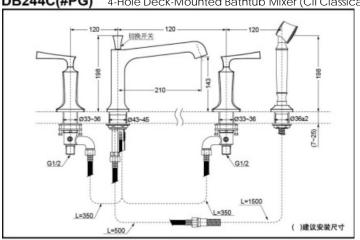

# 4-Hole Deck-Mounted **Bathtub Mixer**

DB244C(chromium) DB244C#PG(gold)

DB244AC(chromium) DB244AC#PG(gold)





# **FEATURES**

 Simple surfaces harmonize well with the complex shape.

DB244C/DB244C#PG

DB244AC/DB244AC#PG

- Smooth curves and surfaces show a soft beauty.
- Simple and elegant lever handle
- Classical and graceful cross handle
- Unique rectifying water offers a comfortable experience with smooth water flow which maintains the strength while keeps soft touch with a low consumption.

### DB244C(#PG) 4-Hole Deck-Mounted Bathtub Mixer (CII Classical Series)



## **SPECIFICS**

Water Supply:

0.05MPa(dynamic pressure) ~ 0.75MPa(static pressure)

#### DB244AC(#PG) 4-Hole Deck-Mounted Bathtub Mixer (CII Classical Series)



\*TOTO(CHINA) CO.,LTD. All rights reserved.

## **OTHERS**

Series: CII Classical Series